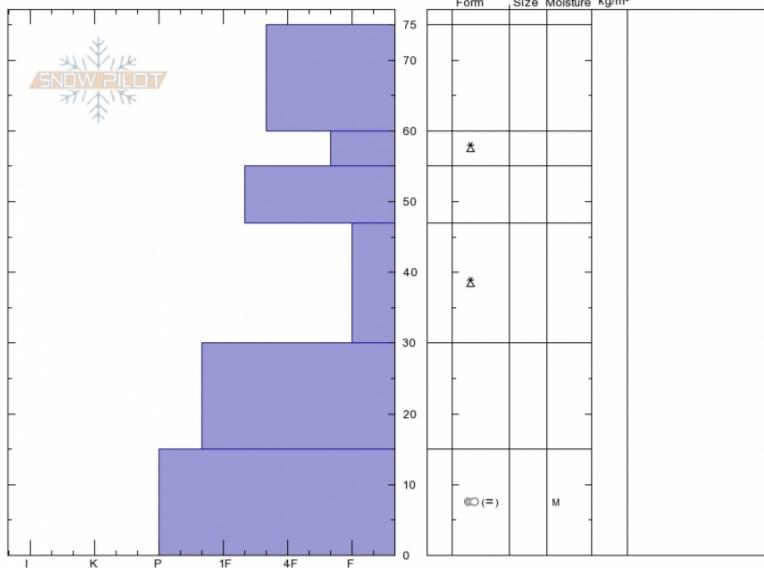

Sacajawea Trail Bowl Alex Marienthal Stability: Layer No HS75 **Bridger Range** Wed Sep 20 10:30 2017 Air Temperature: 0-15: rain MT Co-ord: 45.89915N, -110.97170W Sky Cover: BKN Elevation: 8740 ft Slope Angle: 28° Precipitation: S1 Aspect: 0° Wind Loading: yes Wind: W Moderate Specifics: Ski tracks on slope; We skied slope ρ Crystal Stability tests Size Moisture kg/m<sup>3</sup> Form

Notes: M-S winds. Typical high variability snowpack structure of this area. Depth ranged from 2-4 ft (70-130cm). Layer of note is moist r ground. Bonds well with warm/moist slab above. Graupel in this pit due to lower angle deposit zone.