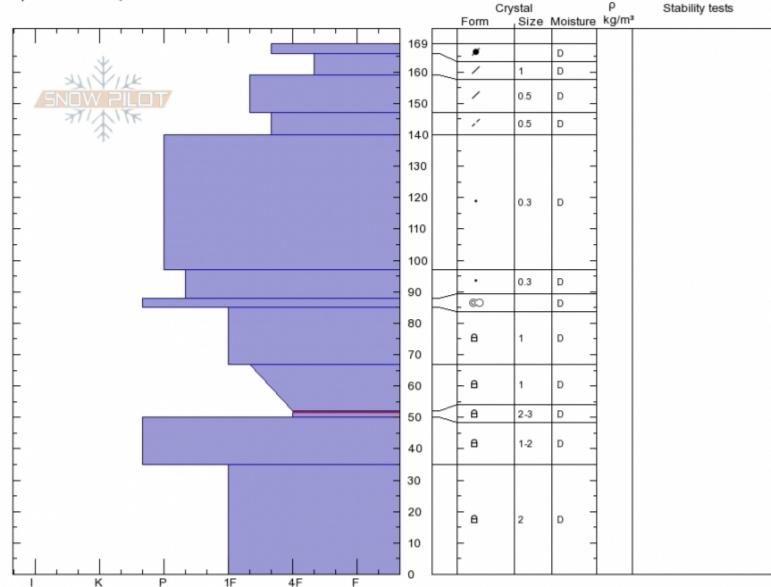

Cabin Creek Avalanche Doug Chabot-Admin Madison Range-S Wed Jan 3 11:30 2018

Co-ord: 44.92512N, -111.25505W

Elevation: 8852 ft Slope Angle: 35° Aspect: 230° Wind Loading: pr

MT

Aspect: 230° Wind Loading: previous Specifics: Pit is adjacent to avalanche: crown Stability: HS169 Air Temperature: -3.1°C

Sky Cover: CLR Precipitation: NO Wind: Calm

/ind: Calm

Layer No

50-52: Pro

Notes: This pit was dug with Alex Marienthal near at the crown of an avalanche that killed a snowmobiler on 2 January 2018. Video of snownobiler on 2 January 2018.