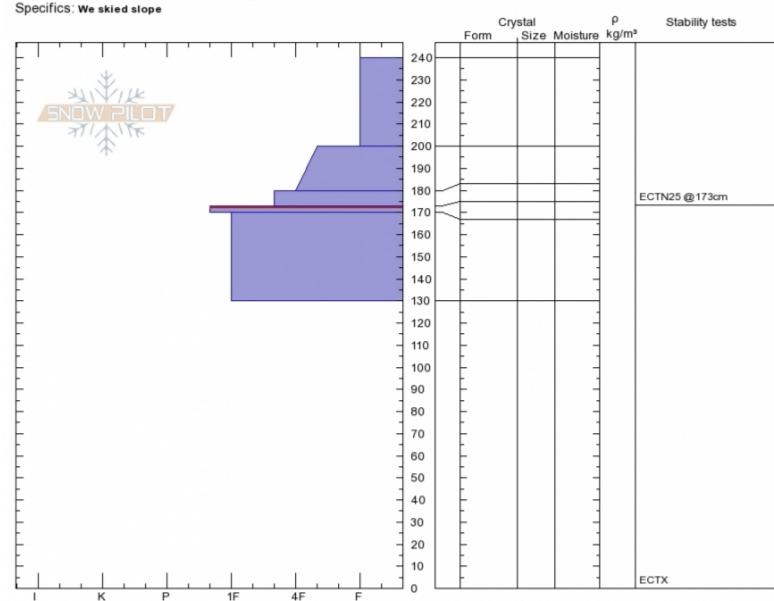

mid east Mt. Republic Absaroka Range

MT

Elevation: 9300 ft Aspect: 110°

Beau Fredlund Mon Jan 15 14:00 2018

Co-ord: 45.00539N, -109.94403E

Stability: Air Temperature: Sky Cover: CLR

Stability Test Notes

HS240

Layer No 170-173:

Slope Angle: 24° Precipitation: NO Wind Loading: Wind: Calm

Notes: Sort of ridiculous how little that snow has settled.! Did note though, that the ridgeline just above the pit location was dramatic (from west winds), which probably had something to do with the XL natural avalanche on the nearby Fin. (Also checked my notes reported widespread surface hoar in this area. Could be the culprit).