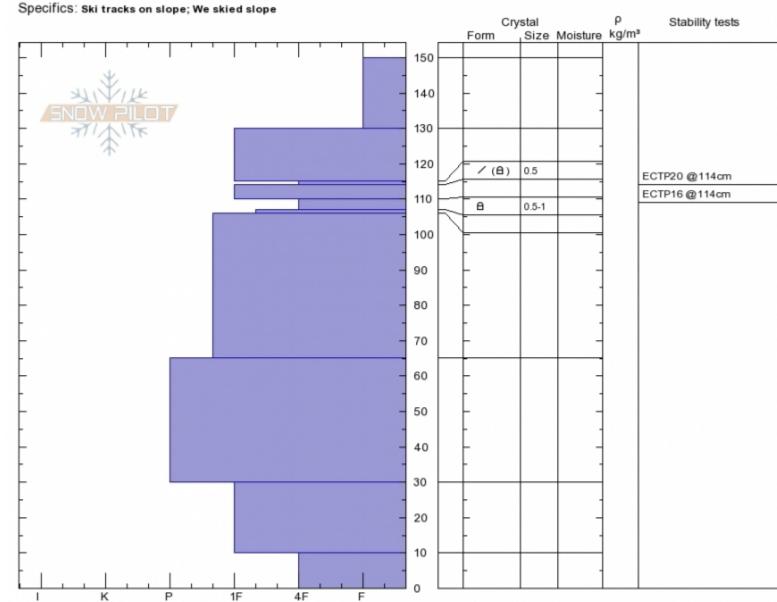

Beehive - top Tyler's

Madison Range-N Sun Feb 11 11:17 2018 MT

Co-ord: 45.32335N, -111.38217W

Alex Marienthal

Elevation: 9080 ft Slope Angle: 35°

Aspect: 240° Wind Loading: previous Stability: Fair Air Temperature: Sky Cover: CLR Precipitation: NO HS150 Stability Test Notes Layer No 114-115:

Wind: Calm

Notes: Pit in Middle Basin was HS 175 and ECTN18 on NSF/MFCx 40cm down. ECTP in this pit was a surprise and not on a clear visible into looked like decomposing/framented. Maybe under old wind slab. Skied steep, but conservative terrain lower on slope.