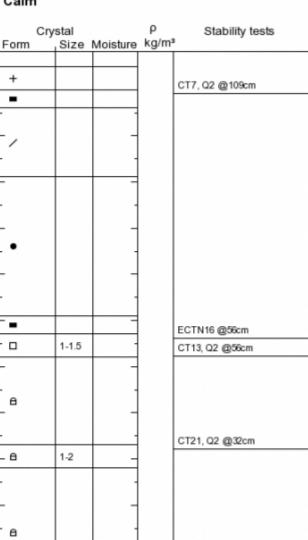

Stability: Fair Air Temperature: -5°C

Sky Cover: OVC Precipitation: NO Wind: SW Calm

115

110

100

90

80

70

60

50

40

30

20

10

HS115 Stability Test Notes Layer No

52-58: Pro

Notes: This pit was dug in the flank of a recent persistent slab avalanche. We got stable results in our stability tests on the layer the slikely due to the layer having already collapsed.

Advisory Region Southern Madison Southern Madison, 2018-03-10