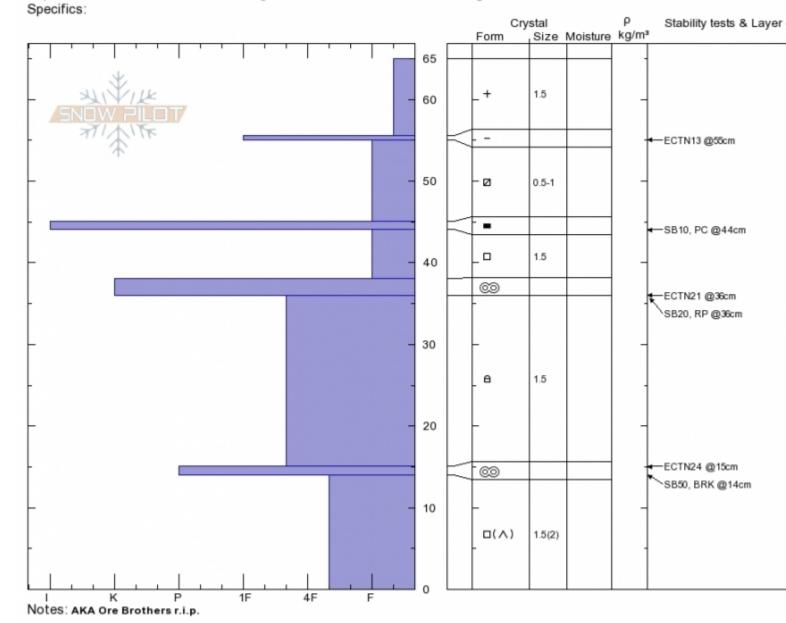

Mt Ellis Gallatin Range-N

Elevation: 8035 ft Aspect: 60° peter carse 11/29/2019 - 1:00pm

Co-ord: 45.57725N, -110.95227W

Slope Angle: 35° Wind Loading: no Stability: Good

Air Temperature: -14°C

Sky Cover: OVC Precipitation: S-1 Wind: E Light Breeze HS:65 Layer Notes:

For now, weak but stable, isolated pockets of wind slab from strong E wind scouring the ridge, but good skiing in the burn. Bony deproach. I'll be wary here in the future if these cold temps continue

See attached pit image for observations and comments Photo: peter j carse