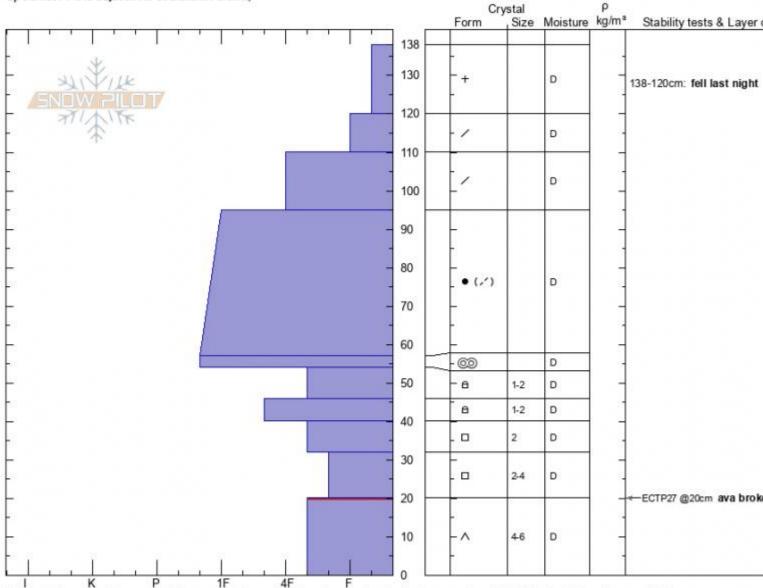

Beehive FatalityDoug ChabotMadison Range-N02/15/2021 - 12MTCo-ord: 45.327Elevation: 9200 ftSlope Angle: 4Aspect: 270°Wind Loading:Specifics: Pit is adjacent to avalanche: crown;

Doug Chabot-Admin 02/15/2021 - 11:50am Co-ord: 45.32733N, -111.38312W Slope Angle: 40° Wind Loading: previous Stability: Air Temperature: -9°C Sky Cover: OVC Precipitation: S1 Wind: Calm HS: 138 Layer Notes: 138-120cm: fell last night 20-0cm: Problematic layer

Notes: This snowpit was part of the accident investigation of an avalanche that occurred on 2/14/2021. 1 splitboarder was killed.

Advisory Region Northern Madison Longitude -111.39W Latitude 45.34N **Avalanche Details:** <u>Splitboarder triggered, caught and killed in Beehive</u> Northern Madison, 2021-02-16