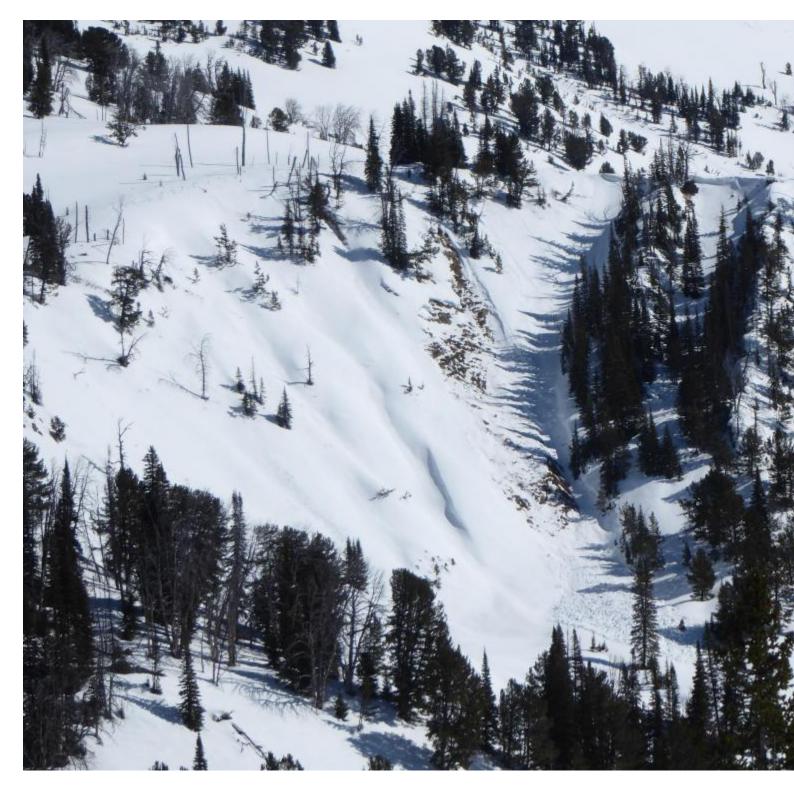

Small wet slide on south facing slope low on Skyline Ridge. Observed 3/13/21. Likely broke in the previous couple of days.

Photo: GNFAC

Advisory Region Southern Madison Longitude -111.23W Latitude 44.92N **Avalanche Details:** <u>Small wet slides on Skyline Ridge</u> **Forecast link:** <u>GNFAC Avalanche Forecast for Sun Mar 14, 2021GNFAC Avalanche Forecast for Mon Mar</u> 15, 2021GNFAC Avalanche Forecast for Tue Mar 16, 2021GNFAC Avalanche Forecast for Wed Mar 17, 2021 GNFAC Avalanche Forecast for Fri Mar 19, 2021GNFAC Avalanche Forecast for Sat Apr 3, 2021 Southern Madison, 2021-03-13